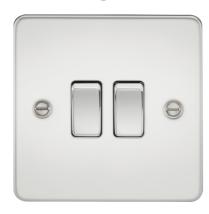

## **FP3000PC**

10AX 2G 2-way Switch - Polished Chrome

www.mlaccessories.co.uk

| MLA PART CODE                            | FP3000PC                                          |
|------------------------------------------|---------------------------------------------------|
| DESCRIPTION                              | 10AX 2G 2-way Switch - Polished Chrome            |
| FINISH                                   | Polished Chrome                                   |
| DIMENSIONS (MM)                          | Height - 87.5<br>Width - 87.5<br>Projection - 2.5 |
| MINIMUM MOUNTING BOX DEPTH               | 16mm                                              |
| CONSTRUCTION                             | Construction - Premium grade steel                |
| CLASS                                    | I                                                 |
| IP RATING                                | IP20                                              |
| INPUT VOLTAGE                            | 230V 50Hz                                         |
| SWITCH FUNCTION                          | 2-Way                                             |
| EARTH TERMINAL                           | Yes                                               |
| LOAD/MAX. LOAD                           | 10AX                                              |
| TERMINAL CAPACITY                        | 2 x 1.0mm² or 2 x 1.5mm²                          |
| WARRANTY                                 | 25year(s)                                         |
| MANUFACTURED IN ACCORDANCE WITH          | BS EN 60669-1                                     |
| ORIGIN OF MANUFACTURE                    | China                                             |
| DECLARATION OF CONFORMITY (HELD ON FILE) | Yes                                               |
| EAN                                      | 5055832917496                                     |